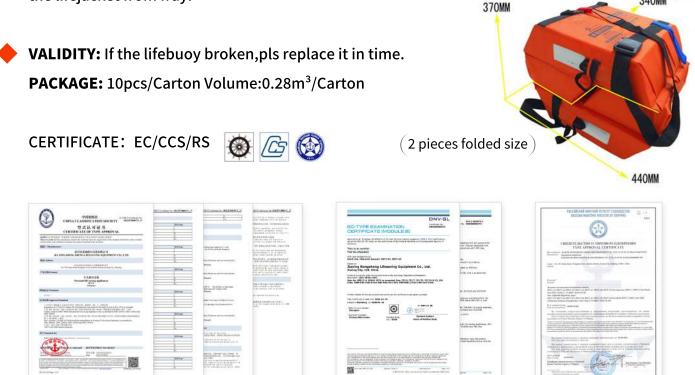

be ≥3200N Shoulder strength ≥900N Whistle string strength ≥225N Buoyancy: after 24 h buoyancy will loss less than 5%

Model No.: RSCY-A6 IMPA Code: 33 01 38 Materail Fabric: Polyester Oxford Textile Inside: EPE foam Weight: <0.7kg Buoyancy: >150N Reflective area: ≥400cm<sup>2</sup> Size: 710\*340\*120mm Rescue line: 1920mm length rescue line Accessories: Lifejacket light and Wistle