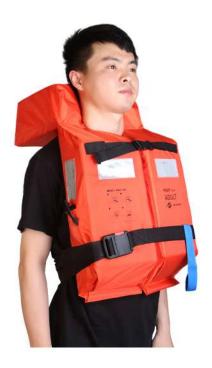

Model display

#### **USE OPERATION:**

(1) Wear the lifejacket as the way of wearing a vest, sort out the life jacket, fasten the waist buckle and tighten it, and fasten the collar buckle.

(2) Check the position of lifejacket light and whistle.