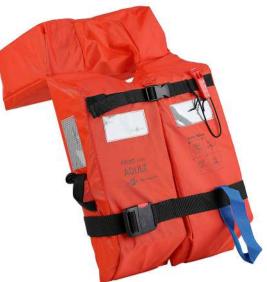

# Marine Lifejacket **RSCY-A6**

### **PRODUCT INTRODUCTION:**

The marine lifejacket fabric select high-strength polyester oxford, buoyancy material is EPE closed-cell foam. It is equiped with lifejacket light, whistle, buddy line and lifting loop. Lifejacket can be divided into slipover-style, vest-style, and foldable-style according to different designs.

be ≥3200N Shoulder strength ≥900N Whistle string strength ≥225N Buoyancy: after 24 h buoyancy will loss less than 5%

Model No.: RSCY-A6 IMPA Code: 33 01 38 Materail Fabric: Polyester Oxford Textile Inside: EPE foam Weight: <0.7kg Buoyancy: >150N Reflective area: ≥400cm<sup>2</sup> Size: 710\*340\*120mm Rescue line: 1920mm length rescue line Accessories: Lifejacket light and Wistle