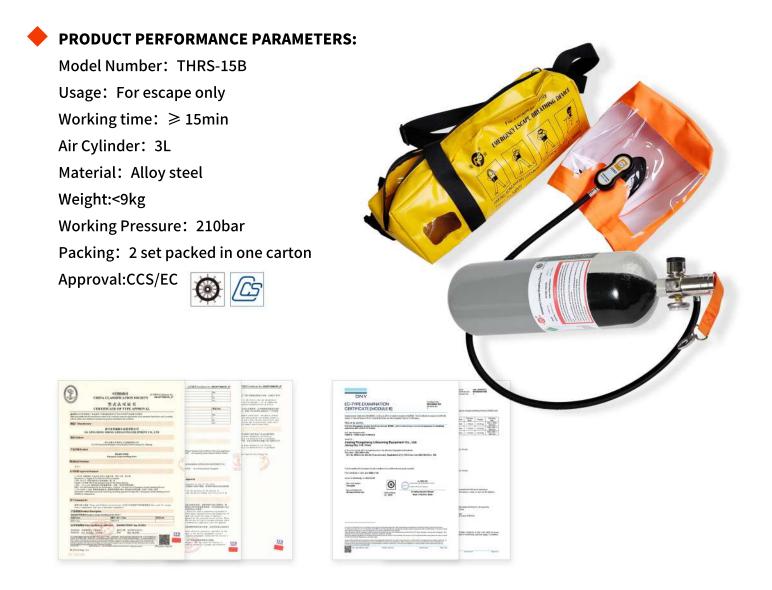

## **PRODUCT INTRODUCTION:**

The THRS series of Emergency Escape Breathing Devices (EEBD) are self-contained compressed air breathing protection devices, designed and manufactured to the requirements of latest standards. It can provide constant flow air for 15 minutes and above, easy to operate. After opening the decompression cylinder valve, put on hood and then can be used normally, no need other additional actions.

EEBD mainly used in ships, high-rise buildings, commercial places, transportation departments, etc. to escape in toxic, harmful, smog and oxygen-deficient environments. It is a high-performance personal protective device for protecting respiratory organs.